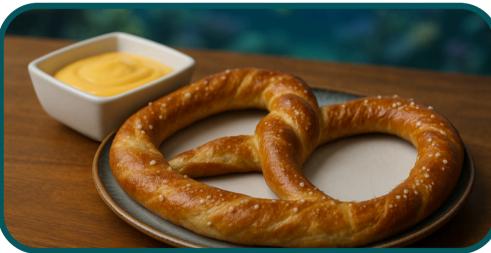

### Snacks

| Giant Soft Pretzel Served with Cheese Sauce           | \$13.00 |
|-------------------------------------------------------|---------|
| House Made Tomato Soup                                | \$8.00  |
| Assorted Chips, Pirate's Booty<br>& Goldfish Crackers | \$3.00  |
| Kettle Corn                                           | \$13.00 |
| "Sea Monster"Cravory Cookie                           | \$6.00  |
| Brown Butter Rice Krispie Treat                       | \$5.00  |
| Fresh Whole Fruit                                     | \$3.00  |
| Nature Valley Granola Bar                             | \$3.00  |
| Welch's Fruit Snacks                                  | \$5.00  |
| Kind Bars                                             | \$4.00  |
| M&Ms                                                  | \$4.00  |