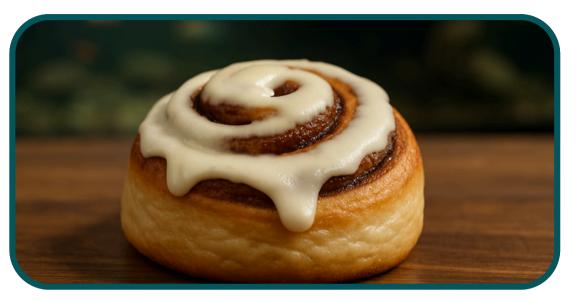

# Breakfast & Bakery

| Fresh Cut Fruit Cup                                  | \$8.00 |
|------------------------------------------------------|--------|
| Greek Yogurt Parfait With Seeded Granola and Berries | \$7.00 |
| Dark Chocolate Croissant                             | \$6.00 |
| Wild Blueberry Muffin                                | \$6.00 |
| Cinnamon Roll with Cream Cheese Frosting             | \$8.00 |