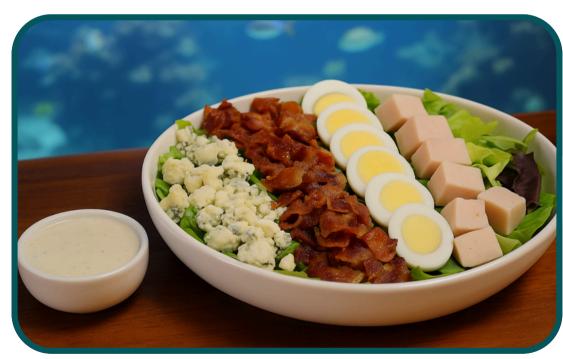

# Sandwiches and Salads

| Supreme Yellow Submarine Italian Sandwich Italian Cold Cuts, Provolone Cheese, Lettuce, Tomato & Giardiniera Aioli                                                   | \$14.00 |
|----------------------------------------------------------------------------------------------------------------------------------------------------------------------|---------|
| Turkey BLT Wrap Oven Roasted Turkey Breast, Crispy Bacon, Provolone Cheese, Lettuce, Tomato & Ranch Dressing *Gluten-Free Wrap Available                             | \$14.00 |
| Orchard Chicken Salad Sandwich Flakey Croissant, Poached Chicken Breast, Lettuce, Dried Cranberries, Pecans & Wildflower Honey Mayo                                  | \$15.00 |
| Falafel Wrap<br>Chickpea Falafel, Lettuce, Tomatoes, Cucumber, Hummus & Side of Tzatziki<br>*Gluten-Free Wrap Available                                              | \$14.00 |
| SoCal Caesar Salad<br>Grilled & Chilled Chicken Breast, Romaine Lettuce, Wild Arugula, Tomatoes,<br>Hearts of Palm, Crunchy Chickpeas, Parmesan & Basil              | \$15.00 |
| California Coastline Cobb Salad<br>Romaine Lettuce, Field Greens, Roasted Turkey, Hard Boiled Egg,<br>Crispy Bacon, Blue Cheese Crumbles & Buttermilk Ranch Dressing | \$16.00 |