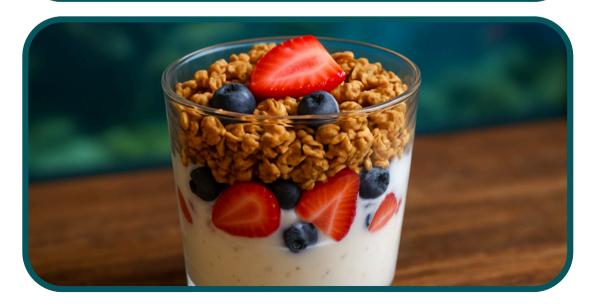

# Breakfast & Bakery

| Fresh Cut Fruit Cup                                  | \$8.00 |
|------------------------------------------------------|--------|
| Greek Yogurt Parfait With Seeded Granola and Berries | \$7.00 |
| Dark Chocolate Croissant                             | \$6.00 |
| Wild Blueberry Muffin                                | \$6.00 |
| Cinnamon Roll with Cream Cheese Frosting             | \$8.00 |