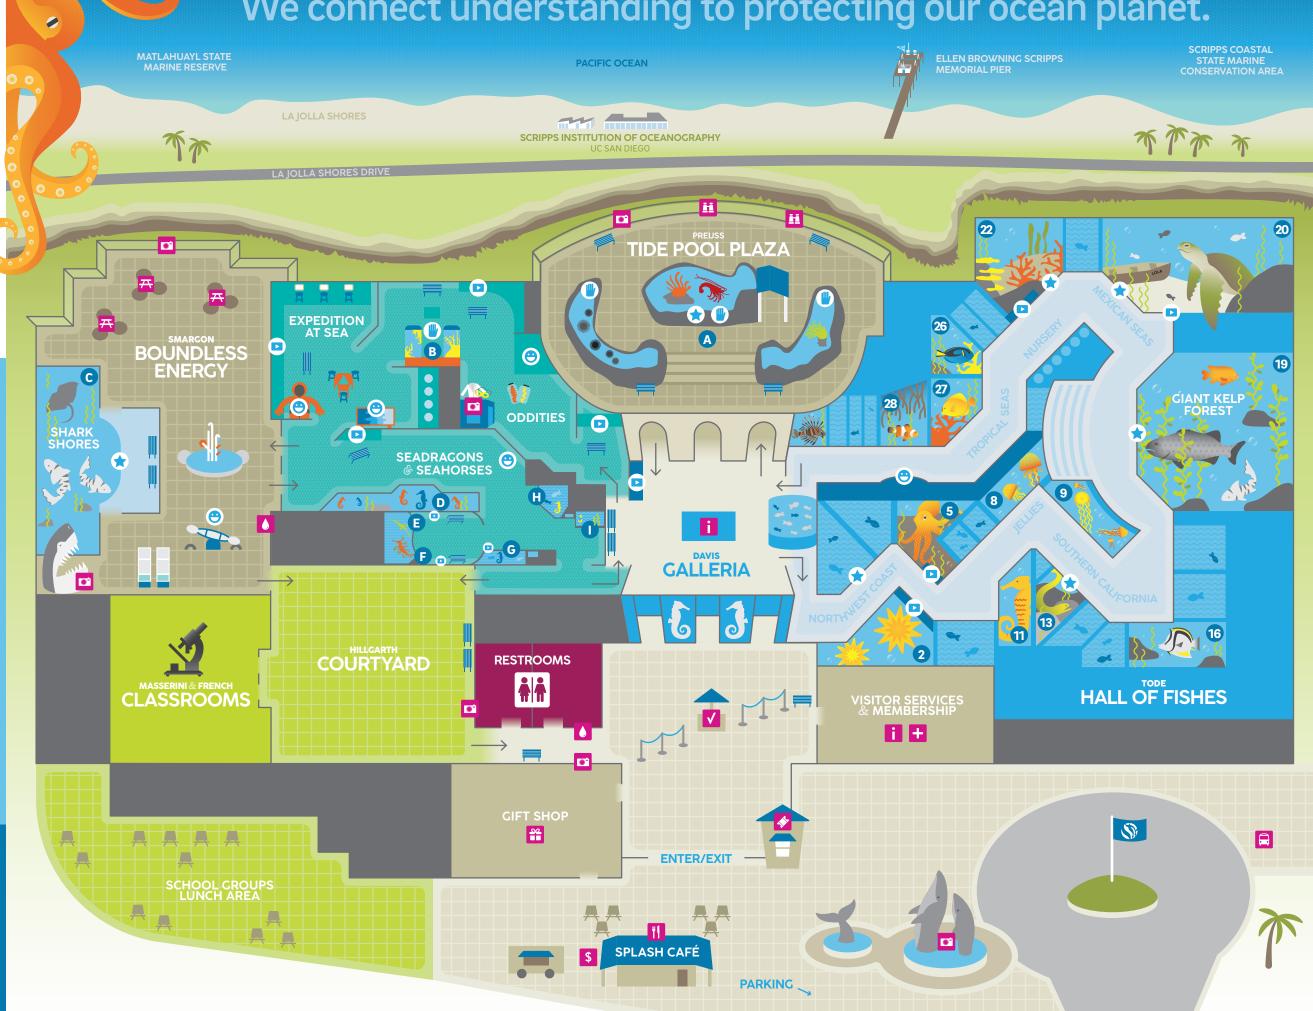

**Restrooms** 

Water Station

✓ Checkpoint/Entry

▼ Ticket Sales

\$ ATM

Gift Shop

# **Port** MISS THESE EXHIBITS

- 2 Sunflower Stars
- **5** Giant Pacific
- **8 9** Jellies
- 11 Pacific Seahorses
- 13 Moray Eels
- 16 Scythe
- 19 Giant Kelp Forest Giant Sea Bass **Leopard Sharks**
- **20** Loggerhead Sea Turtle
- 22 Research in Action Coral Reefs
- **26** Live Coral

**27** Live Coral

UCSD Shuttle

First Aid

**Binoculars** 

Photo Op

Picnic Area

¶ Food

- 28 Mangroves Clownfish
- A Tidepool Plaza Sea Urchins California Spiny
- **B** Tropical Touch
- **c** Shark Shores **Leopard Sharks** Stingrays
- Seahorses
- **E** Weedy Seadragons
- **F** Leafy Seadragons
- **G** Pot-Bellied Seahorse
- **H** Spotted Seahorse
- Shrimpfish/Pipefish

### **ACTIVITIES**

- Touch Get hands-on with live animals.
- Feedings & Shows Animal feedings occur daily. See the schedule on the reverse side.
- Play
  Interactive exhibits!
- Learn more with educational videos.

# Don't MISS

**Dive Show** *Map location:* 19

See divers descend into our two-story Giant Kelp Forest to feed Leopard Sharks, Garibaldi, and Moray Eels! Be sure to arrive early as seating is *limited.* The Dive Show is also broadcast live inside the Galleria and on our website.

### Tide Pool Experience Map location: A

A feeding with a view! The outdoor Preuss Tide Pool Plaza feeding brings quests face-to-face with the hardy organisms that live in tide pools, the rocky intertidal zone between land and sea.