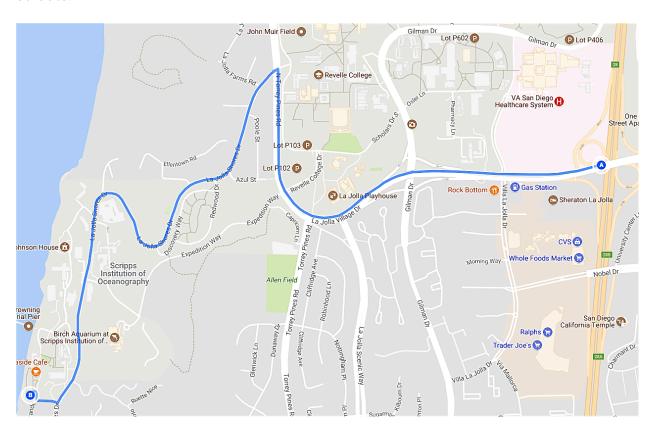

## Scripps Beach at Scripps Institution of Oceanography

## **Physical Address:**

Parking Lot P002 at Kennel Way and 8570 El Paseo Grande, La Jolla, CA 92037

## **Directions: From I-5**

- Exit La Jolla Village Drive and go **WEST**. Stay in the center lane as you merge on to N. Torrey Pines Road
- Turn LEFT on La Jolla Shores Drive
- Turn **RIGHT** onto El Paseo Grande at the traffic light.
- Make an immediate **RIGHT** turn onto Kennel Way into the SIO parking lot.
- Look for the instructors in the **SOUTHWEST** corner of parking lot P002.

**Important Note:** There is **no parking in this lot** unless you have a UCSD/SIO permit. This is a drop-off location only. Parking is available on nearby public streets.